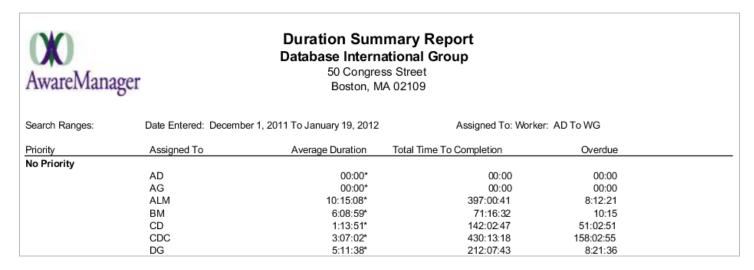

|               |               |         |           |       | A                        | verage: | 5<br>1422:01:4<br>5 |                  | Average         | 1421:20:3<br>0   |
| 0063                | Work Type<br>ENG1        | - CONFERE<br>CONFERE<br>NCE<br>ROOM                                                          |               | Jan 10 08     | 15:43   | Jan 10 08 | 17:50 | Dec 3 11                 | 18:05   | 1423:00:1<br>5      | 1424:02:22       | Jan 11 08 15:43 | 3 1422:02:2<br>2 |



## **Summary Version**

By clicking on the "Summary" Type you may bring up a Duration Summary Report. This will display the average duration by subsort value, with indicators for those groups with incomplete data.



## **Example of the Duration Summary Report:**