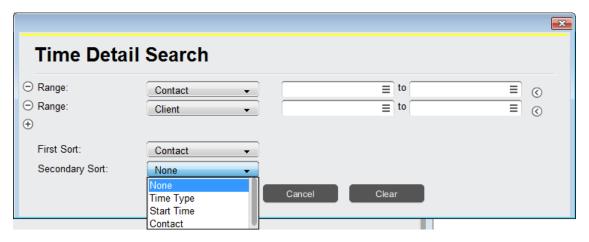

## Search window:

This report can be sorted by Contact or Property and if you want, you can choose to have a sub-sort of Time Type, Start Time, or contact. The sort and sub sort cannot, however, be the same value.