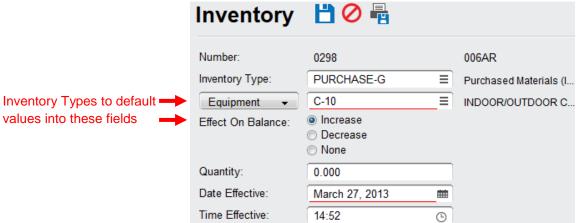

Next, create a new Inventory record using the New icon (+) in the Inventory capsule.

If the **Effect on Balance** is none, do not update the **Quantity** field. If it is set to **Increase** or **Decrease**, update the **Quantity** accordingly. Enter the date and time the new inventory should take effect.

Use the **Vendor, Description, Tenant, Contact**, and **Location** fields to add any additional information regarding the inventory movement.

Reminder: Once Inventory records are created, they cannot be edited.