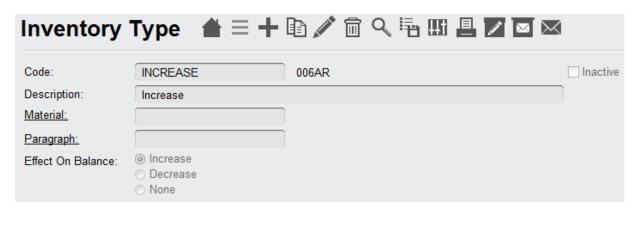

## **Inventory Asset Tracking**

With Inventory capsule features, the scheduled usage of assets can be recorded including dates, times, location, and contacts.

To start, decide if you want to categorize these movements with an Inventory Type. The advantage of an Inventory Type would be for dealing with many transactions involving a specific material or piece of equipment. Having an Inventory Type for specific pieces of equipment or materials would make it easy to default that field and the Effect on Balance when entering new Inventory records.

Next, create a new Inventory record using the New icon (+) in the Inventory capsule.

If the **Effect on Balance** is none, do not update the **Quantity** field. If it is set to **Increase** or **Decrease**, update the **Quantity** accordingly. Enter the date and time the new inventory should take effect.

Use the **Vendor, Description, Tenant, Contact**, and **Location** fields to add any additional information regarding the inventory movement.

Reminder: Once Inventory records are created, they cannot be edited.