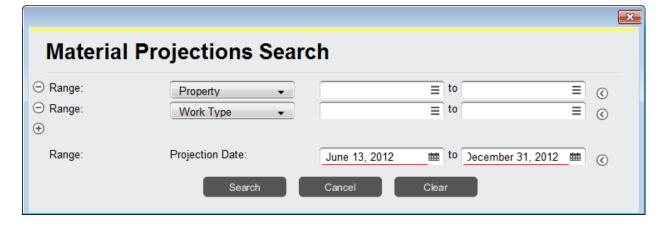

## Search window:

Enter any search criteria for the report you would like displayed. Then enter a projection date range, which allows the system to know how far ahead to report on the Materials needed.