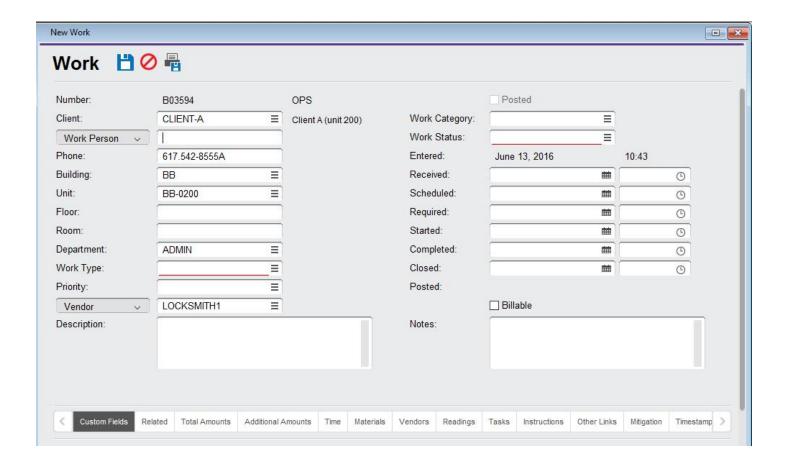

## **Example Purchase Record:**

When this operation is selected, a new Work record will open (with defaulted information):

When you have finished filling out the Work record, press Save ( ) and the record will be added to the Work capsule.