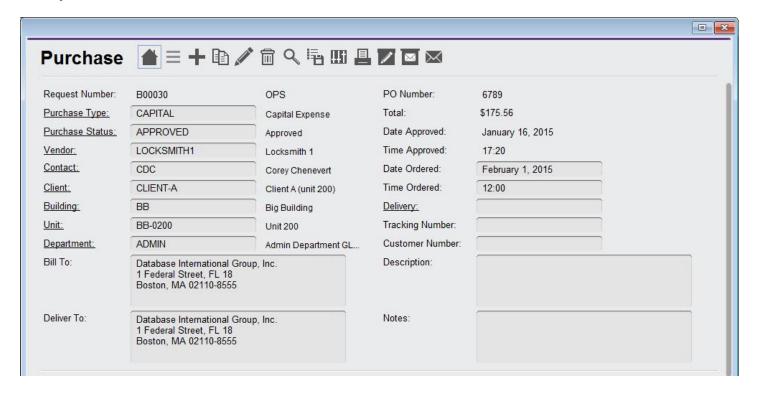

## **Example Purchase Record:**

When this operation is selected, a new Work record will open (with defaulted information):

When you have finished filling out the Work record, press Save ( ) and the record will be added to the Work capsule.