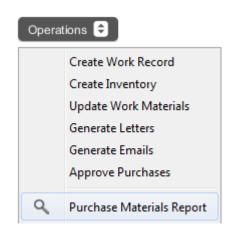

## **Purchase Materials Report**

Access this report from either the Operations menu on the Purchase List and select Purchase Materials Report, or go to the Reports capsule (located on the Administration tab) and navigate to the list of purchase reports to find the Purchase Materials Report.

The Purchase Materials Report in the Aware Manager jxt is designed to be as flexible as possible. This report shows all materials associated with purchases that meet the search criteria. The purchase materials can be sorted by Account, Material Type, or Vendor.

## Search window: