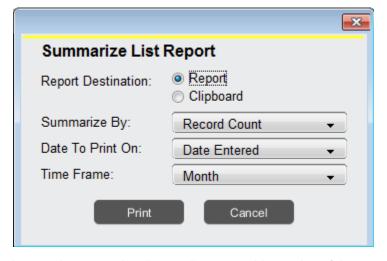

#### **Summarize**

Once Summarize is chosen from the Print with Options feature, you will be presented with a few options about the summary report:

## **Report Destination**

- Your list can be created as a Report for easy viewing and printing.
- The report can be sent to the Clipboard and then pasted into Excel as a method for quickly creating graph.

#### **Summarize By**

If there are any numerical (currency or number) fields in the list, they will be available as subtotal options, otherwise the only option will be Record Count.

#### Date To Print On (Optional)

According to the date columns in your list, they will be

available to choose from in this drop down menu. You must have at least one date in your list to use this version of the feature.

### Time Frame (Optional)

- *Month:* the report can be summarized by month.
- Note: for Monthly summarizing to work, only records from one year can be visible in your report.
- Year: the report can be summarized by year.