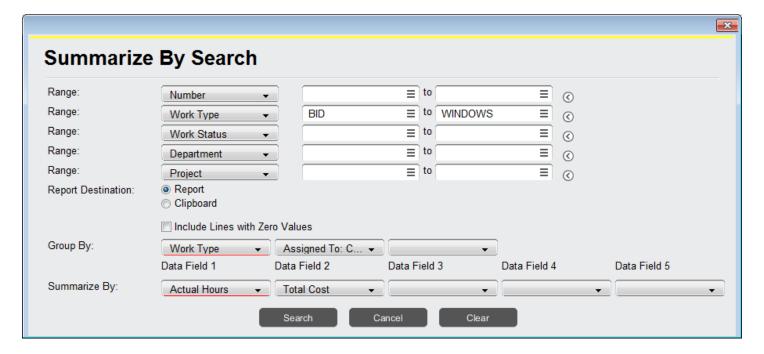

## **Summarize by Search**

Also found on the Print Options menu in all capsules, this feature builds a list of potential result lines by finding all of the combinations of First Sort, Secondary Sort, and Third Sort values that fall within the search ranges. The results are then summarized by the selected Data Fields.

# **Report Destination**

- Your list can be created as a Report for viewing and printing.
- The report can be sent to the Clipboard and then pasted into Excel as a method for quickly creating graphs and pivot charts.

#### Include Lines with Zero Values

If this option is checked, this constraint is applied after the operation has processed the information and all lines that have zero values will display if this option is checked.

# **Group By**

The report can be sorted by any value associated with the record type of the capsule you are working within.

# **Summarize By**

The report can be summarized by fields with yes/no values (e.g. Billable) or with numeric values.

Page 1 of 3

Printed Mon Sep 20 15:44:12 EDT 2010