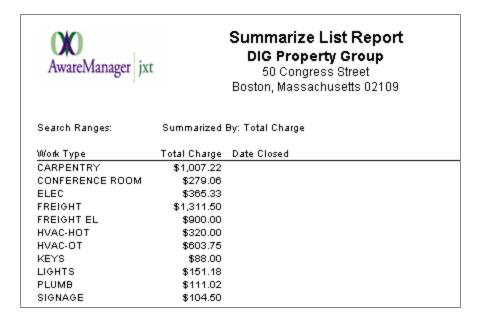

ewing and printing.
- The report can be sent to the Clipboard and then pasted into Excel as a method for quickly creating graph.

#### **Summarize By**

If there are any numerical (currency or number) fields in the list, they will be available as subtotal options, otherwise the only option will be Record Count.

#### Date To Print On (Optional)

According to the date columns in your list, they will be

available to choose from in this drop down menu. You must have at least one date in your list to use this version of the feature.

### Time Frame (Optional)

- *Month:* the report can be summarized by month.
- Note: for Monthly summarizing to work, only records from one year can be visible in your report.
- Year: the report can be summarized by year.





# **Example without Date Option:**



# **Example with Date Option:**

| AwareManager jxt  Summarize List Report  DIG Property Group  50 Congress Street  Boston, Massachusetts 02109 |                                                               |     |     |     |                   |     |     |     |     |     |     |     |     |
|--------------------------------------------------------------------------------------------------------------|---------------------------------------------------------------|-----|-----|-----|-------------------|-----|-----|-----|-----|-----|-----|-----|-----|
| Search Ranges:                                                                                               | Date To Print On: Date Entered<br>Summarized By: Record Count |     |     |     | Time Frame: Month |     |     |     |     |