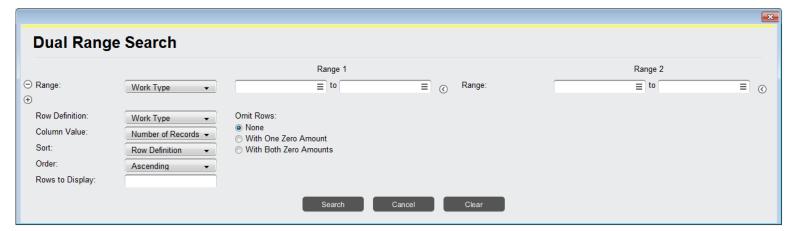

## Search window:

- **Row Definition** determines the value to show, the options are: Work Category, Work Type, Work Status, Assigned To, Client, Work Person, Property, Unit, Project, Priority, Maintenance, and Source).
- Column Value is which value will be displayed for each row. The options are: Number of Records, Total Charge,
   Total Cost, and Total Time.

- **Sort** determines the order the information will be displayed. Row Definitions means the information will be displayed alphabetically according to the code of your row definition values, Range Values (1<sup>st</sup> or 2<sup>nd</sup> range) means the information will sort numerically, and Variance means it will sort numerically based upon the difference between the two ranges.
- Order applies to the Sort selection options are Ascending or Descending.
- Rows to Display gives you the option to apply a limit to the number of rows to display (for example just the top 25). This field must have a value, it cannot be left blank or be zero.