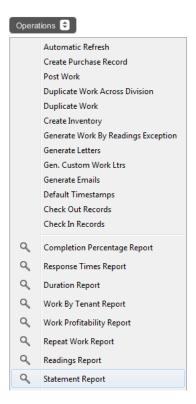

### **Statement Report**

Access this report from either the Operations menu on the Work List and select Statement, or go to the Reports capsule (located on the Administration tab) and navigate to the list of Work reports to find the Statement Report.

## To use this report:

Enter your desired search criteria. Then you can select from a number of checkboxes allowing you to both exclude and include information on your statement report. The custom number is the Tenant's Alias + Date Posted (formatted MMDDYY).



#### Search window:





## **Example of the Statement Report:**



# Statement DIG Property Group

50 Congress Street Boston, MA 02109

Tom Slider

Labor:

Materials:

Mar 19 10

All-Pro Baseball Manufacturers Alias: ALLPRO01

Joey Baggadonuts

90 Watt Bulb - J5-LL

100 Beacon Street North Tower Client: All-Pro Baseball Manufacturers

(ALLPROBASEBALL)

3 hrs

/ea

Subtotal for LIGHTS - :

Adminstrative Fee:

MA Sales Tax:

5ea

Boston, MA 02109

| Work       | De partment | De scription<br>Notes              |                               |               | Completed    | Closed    |
|------------|-------------|------------------------------------|-------------------------------|---------------|--------------|-----------|
| 0684       | MAINT       | Need the freight elevator          |