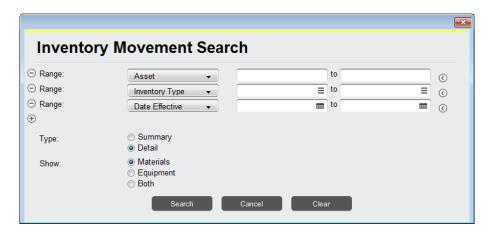

## Search window:

This report allows you to choose between a Summary and Detail version of the report. You can also select whether Materials, Equipment or Both are displayed on this report