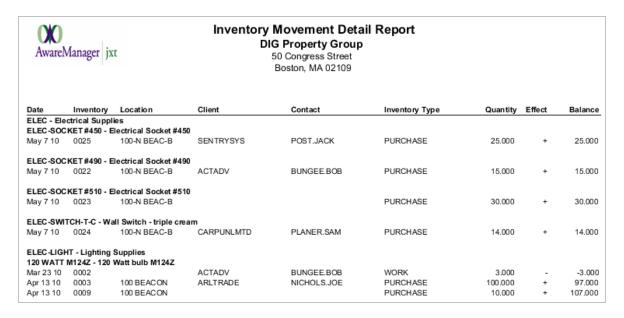

## **Inventory Movement Report**

The Inventory Movement Report is designed to be as flexible as possible. This report is used to display Inventory records and calculate their balances

Operations Create Work

Inventory Movement Report

Access this report from either the Operations menu on the Inventory List and select

**Inventory Movement Report**, or go to the Reports capsule (located on the Administration tab) and navigate to the list of Inventory reports to find the Inventory Movement Report.

## Search window:



This report allows you to choose between a Summary and Detail version of the report. You can also select whether Materials, Equipment or Both are displayed on this report

## **Example of the Inventory Movement Report:**