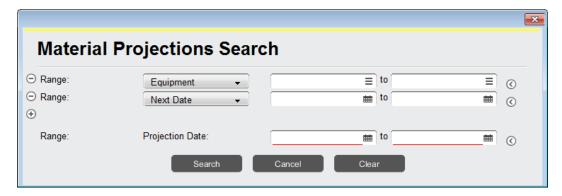

## Search window:

Enter any search criteria for the report you would like displayed. Then enter a *Projection Date* range, which allows the system to know how far ahead to report on the Materials needed.