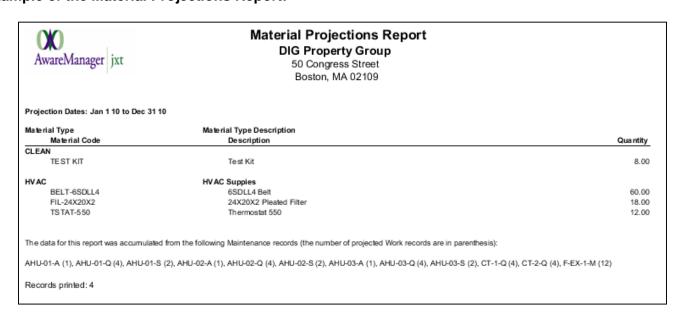

## **Material Projections Report**

The Material Projections Report in the AwareManager JXT is designed to be as flexible as possible. This search-based report displays the materials required for completion of the Maintenance records, based upon search criteria and an entered date range.

To access this report from the Maintenance list, choose **Operations > Material Projections Report**. You can also access this list from the main Console by going to **Administration > Reports**, and navigating to the list of Maintenance reports.



## Search window:



Enter any search criteria for the report you would like displayed. Then enter a *Projection Date* range, which allows the system to know how far ahead to report on the Materials needed.

## **Example of the Material Projections Report:**