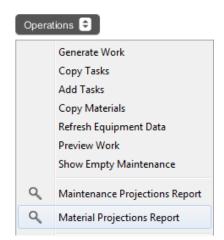

To access this report from the Maintenance list, choose **Operations > Material Projections Report**. You can also access this list from the main Console by going to **Administration > Reports**, and navigating to the list of Maintenance reports.