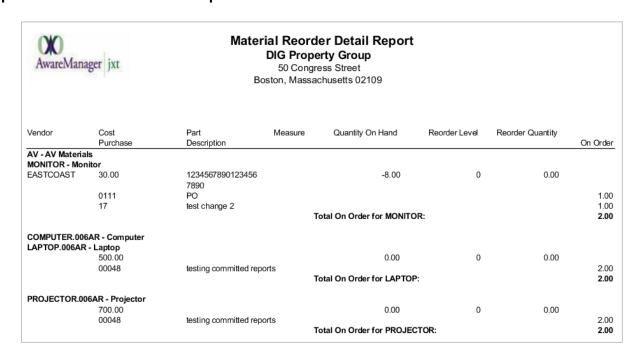

## **Material Reorder Report**

The Material Reorder Report in AwareManager is designed to be as flexible as possible. This operation report displays materials which are below their specified Reorder Level, as well as details about any committed purchases for each material.

To access this report, navigate to the Material list, located on the Inventory tab from your main Console. In the List View, choose **Operations > Material Reorder Report**. You can also navigate to the Administration tab from the main Console and choose **Reports > Materials**.



## **Search Window:**



## **Example of the Material Reorder Report:**